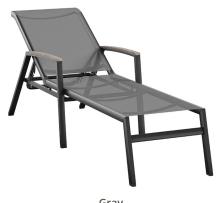

The Santorini chaise lounge chair from Cape Soleil is a simple yet classic addition to any outdoor space. The weather-resistant fabric and rust-proof aluminum frame provides durability to the furniture, allowing guests to experience maximum comfort and stability. The chaise's sling fabric is breathable, quick-drying, and above all else, incredibly comfortable. The chaise's sleek lines are accented with faux wood detailing on the arms for an added touch of style. Lightweight and easy to transport, the Santorini chaise lounge chair is the ideal seasonal furniture for any venue.

**Gray** SANTCHSPL-G-GRY

## **Features**

- o Sling chaise lounge chair from the Santorini Collection
- o Constructed with premium, all-weather materials
- o Durable and fast-drying fabric
- Rust resistant aluminum frames
- Faux-wood accented arms
- Adjustable backrest
- Convenient design for transport and storage