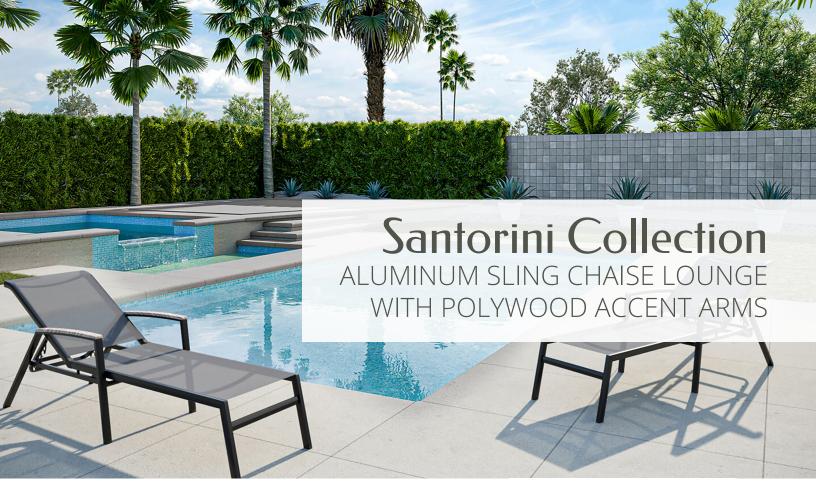

The Santorini chaise lounge chair from Cape Soleil is a simple yet classic addition to any outdoor space. The weather-resistant fabric and rust-proof aluminum frame provides durability to the furniture, allowing guests to experience maximum comfort and stability. The chaise's sling fabric is breathable, quick-drying, and above all else, incredibly comfortable. The chaise's sleek lines are accented with faux wood detailing on the arms for an added touch of style. Lightweight and easy to transport, the Santorini chaise lounge chair is the ideal seasonal furniture for any venue.

## **Features**

- o Sling chaise lounge chair from the Santorini Collection
- o Constructed with premium, all-weather materials
- o Durable and fast-drying fabric
- Rust resistant aluminum frames
- Faux-wood accented arms
- Adjustable backrest
- Convenient design for transport and storage